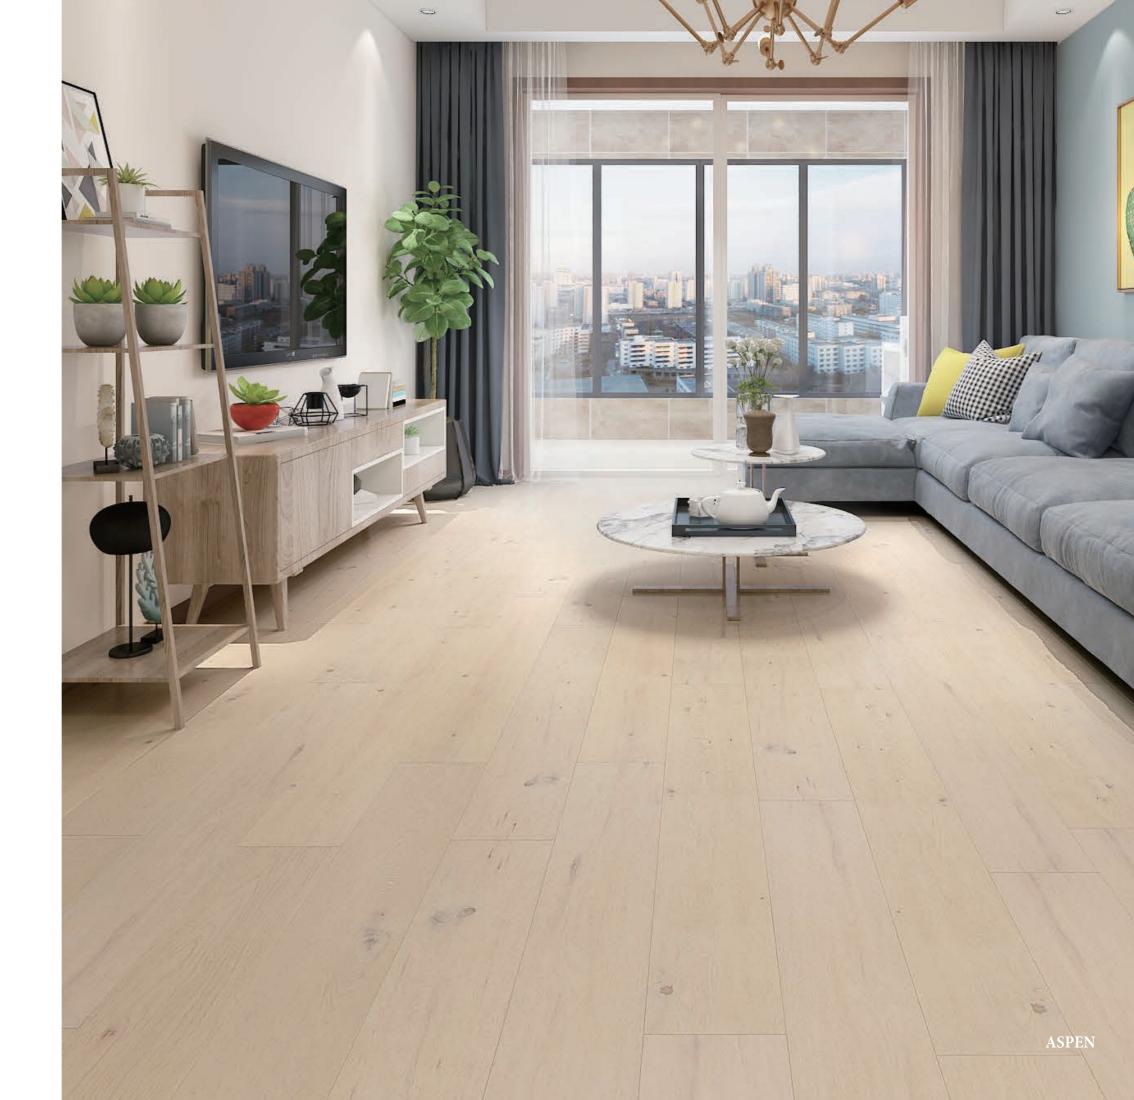

## 100% WATERPROOF HARDWOOD

REAL HARDWOOD. ZERO WORRIES YOU CAN ACTUALLY LIVE ON

ATEASE THE QUALITY OF DELICATE

product.

| Advantages                                         | Wood         | Standard<br>Engineered Wood |
|----------------------------------------------------|--------------|-----------------------------|
| Real wood veneer with natural looking              | √            | $\checkmark$                |
| Good foot sense                                    | √            |                             |
| Can be wet mopped=easy-to-clean                    | √            | ×                           |
| Stable to high temperature and humidity variations | √            | ×                           |
| Suitable for Every Room                            | √            | $\checkmark$                |
| Impact Resistant & indentation                     | $\checkmark$ |                             |
| No acclimation required                            | √            | ×                           |
| Minimum Preparations                               | √            | ×                           |

This is a new type of product that will replace the market share of the SPC flooring and multilayer flooring in the near future. It has the advantage of engineered wood flooring, because the top layer is veneer, bring the beauty and warmth of hardwood into all areas of your homes, very good foot sense.