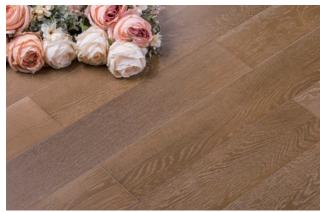

This is a new type of product that will replace the market share of the SPC flooring and multilayer flooring in the near future. It has the advantage of engineered wood flooring, because the top layer is veneer, bring the beauty and warmth of hardwood into all areas of your homes, very good foot sense.

Meanwhile, the based core of this kind of flooring is SPC material. The thickness swelling rate of this product is 0.55% after SGS test, very good performance, totally waterproof. It largely overcome the shortcomings of non-waterproof for engineered wood. On the other hand, wood veneer on its top layer is more inartificial compares with the decor paper of SPC flooring.