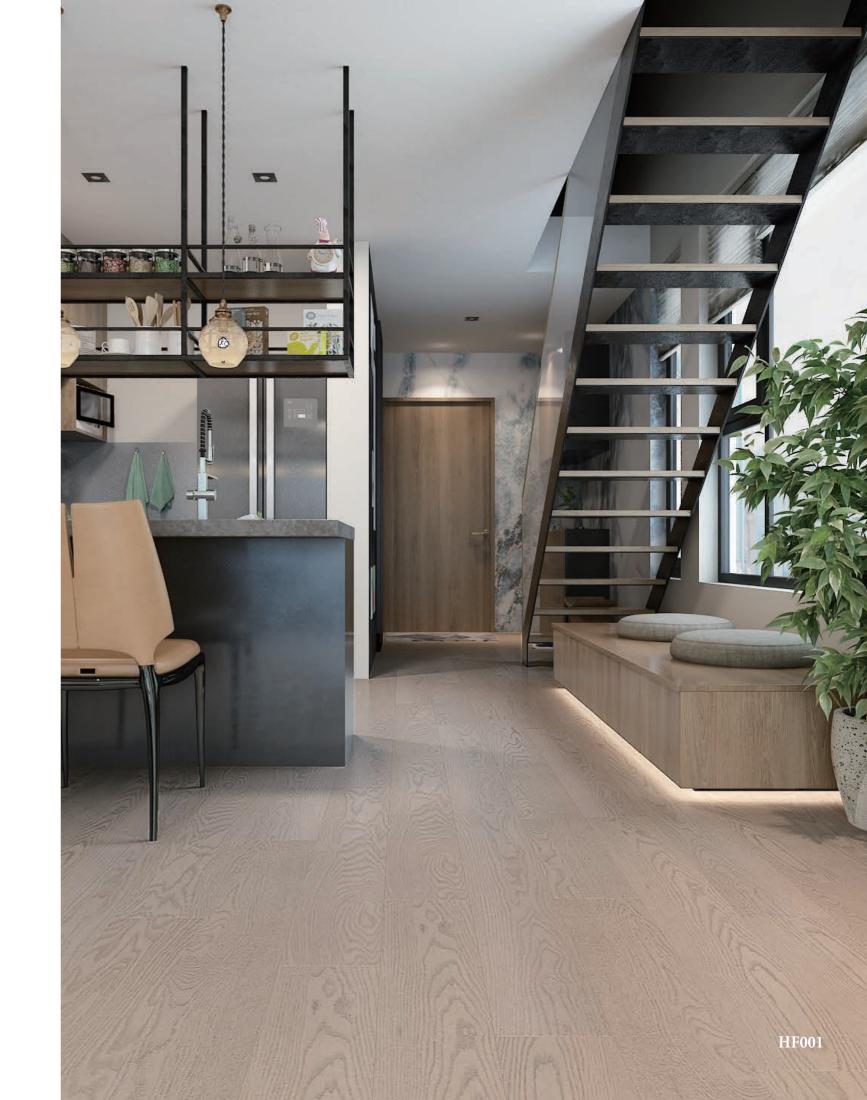

re of the SPC flooring and multilayer flooring in the near future. It has the advantage of engineered wood flooring, because the top layer is veneer, bring the beauty and warmth of hardwood into all areas of your homes, very good foot sense.

Meanwhile, the based core of this kind of flooring is SPC material. The thickness swelling rate of this product is 0.55% after SGS test, very good performance, totally waterproof. It largely overcome the shortcomings of non-waterproof for engineered wood. On the other hand, wood veneer on its top layer is more inartificial compares with the decor paper of SPC flooring.

0331



Warm Brown









Dark Grey



E67952P



Glacier Oak



Golden Oak









GXO101



MS02 Charcoal



Seine River



Autumn Phoenix







Rhein's Sunshine



Smoked Grey







Smoked Oak

As for the feature option for SPC+veneer flooring are as follows: We could make all kinds of species like Oak, Hickory, Teak, Walnut and so on.



BBL003



William's Castle



0051 Oak Lime





0052-Oak Blonde Brushed









# CERTIFICATE







ISO/IEC 17065 Product Certification Body # 0821





Emblem

Jiaz





JiaXi Center

Shanghai

Virgin Active in South Africa