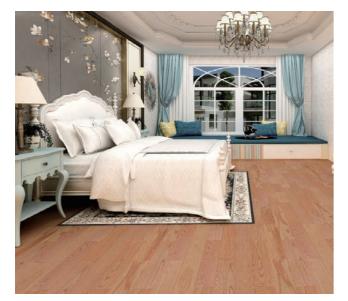

This is a new type of product that will replace the market share of the SPC flooring and multilayer flooring in the near future. It has the advantage of engineered wood flooring, because the top layer is veneer, bring the beauty and warmth of hardwood into all areas of your homes, very good foot sense.

Meanwhile, the based core of this kind of flooring is SPC material. The thickness swelling rate of this product is 0.55% after SGS test, very good performance, totally waterproof. It largely overcome the shortcomings of non-waterproof for engineered wood. On the other hand, wood veneer on its top layer is more inartificial compares with the decor paper of SPC flooring.