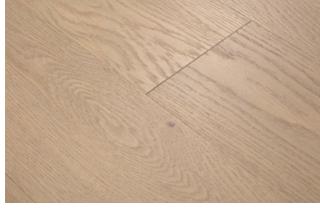

This is a new type of product that will replace the market share of the SPC flooring and multilayer flooring in the near future. It has the advantage of engineered wood flooring, because the top layer is veneer, bring the beauty and warmth of hardwood into all areas of your homes, very good foot sense.

Meanwhile, the based core of this kind of flooring is SPC material. The thickness swelling rate of this product is 0.55% after SGS test, very good performance, totally waterproof. It largely overcome the shortcomings of non-waterproof for engineered wood. On the other hand, wood veneer on its top layer is more inartificial compares with the decor paper of SPC flooring.