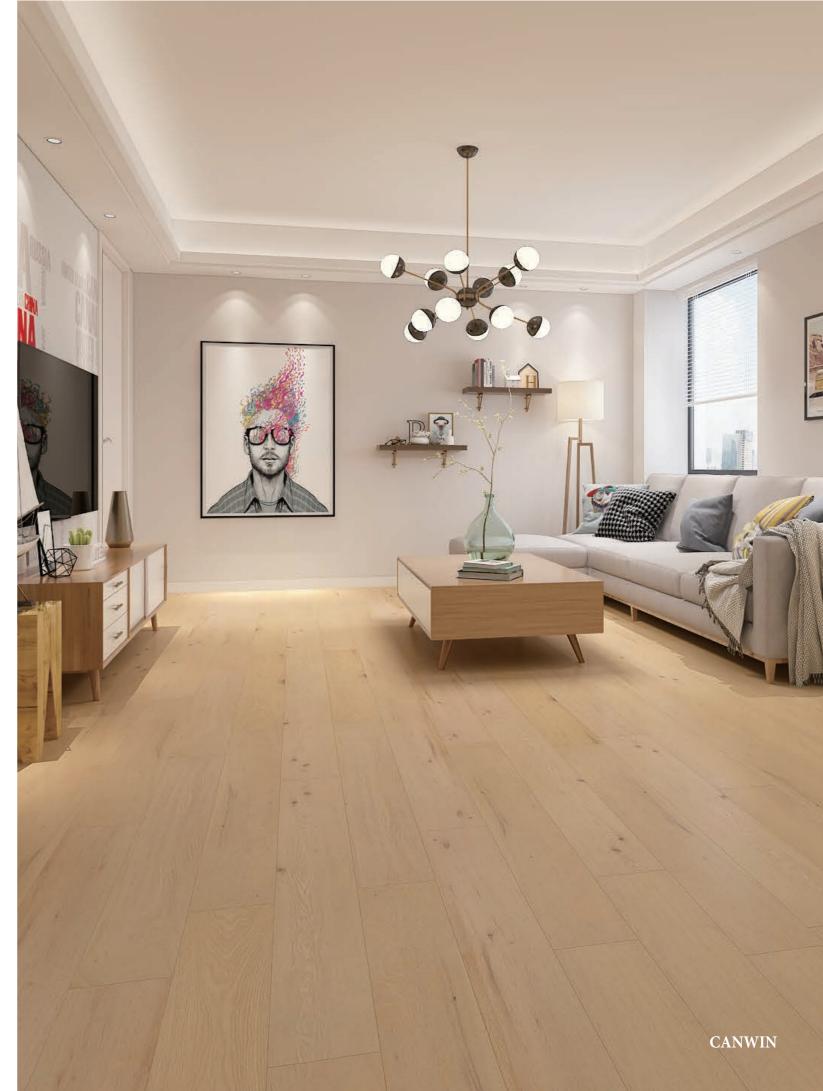

## 100% WATERPROOF HARDWOOD

REAL HARDWOOD. ZERO WORRIES YOU CAN ACTUALLY LIVE ON

ATEASE THE QUALITY OF DELICATE

product.

| Advantages                                         | Wood         | Standard<br>Engineered Wood |
|----------------------------------------------------|--------------|-----------------------------|
| Real wood veneer with natural looking              | √            | $\checkmark$                |
| Good foot sense                                    | √            |                             |
| Can be wet mopped=easy-to-clean                    | √            | ×                           |
| Stable to high temperature and humidity variations | √            | ×                           |
| Suitable for Every Room                            | √            | $\checkmark$                |
| Impact Resistant & indentation                     | $\checkmark$ |                             |
| No acclimation required                            | √            | ×                           |
| Minimum Preparations                               | √            | ×                           |

This is a new type of product that will replace the market share of the SPC flooring and multilayer flooring in the near future. It has the advantage of engineered wood flooring, because the top layer is veneer, bring the beauty and warmth of hardwood into all areas of your homes, very good foot sense.