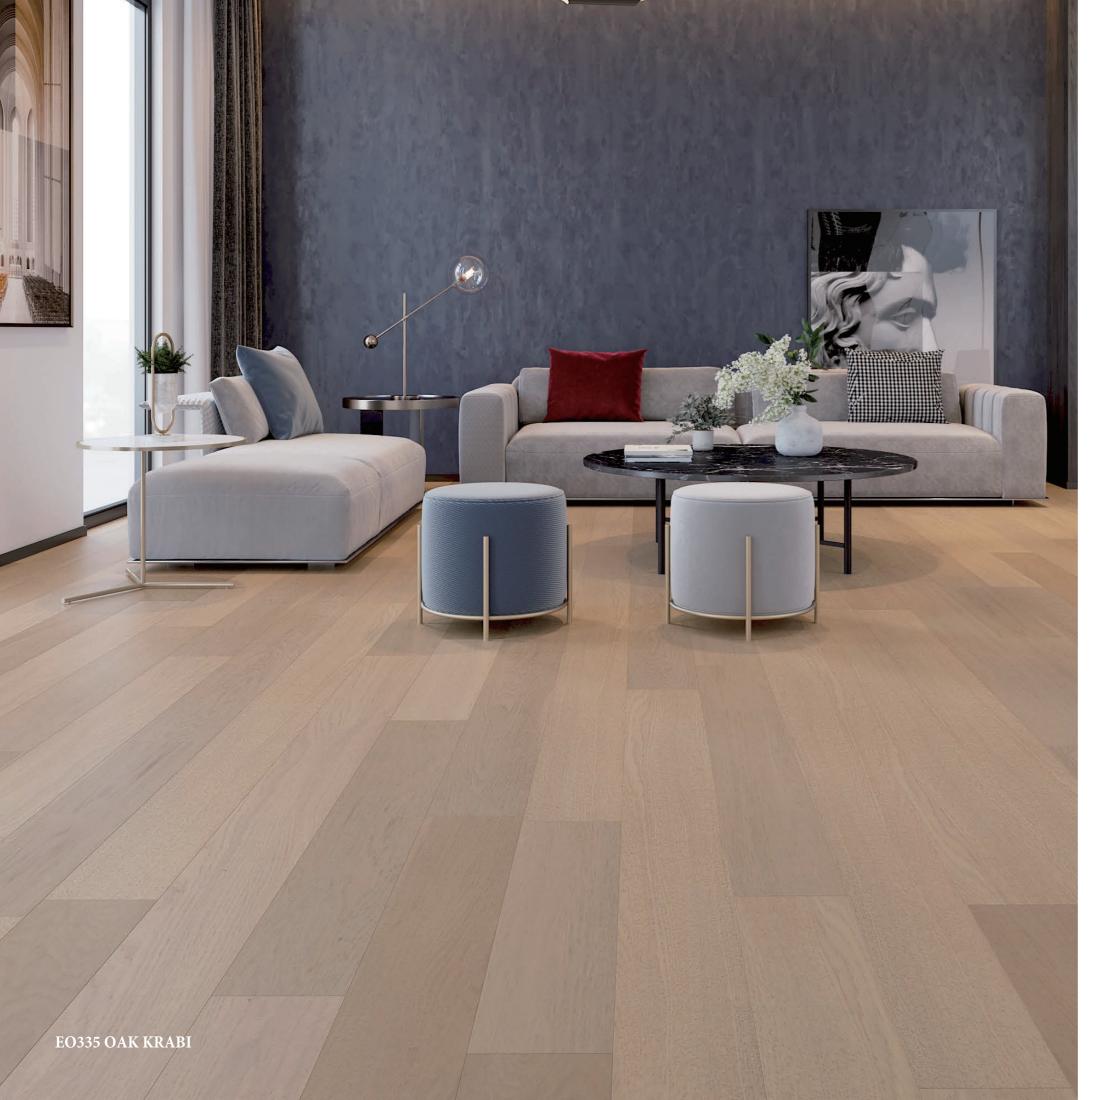

### Simplex wood flooring -rigid core with wood veneer

## UV Coating+Wood Veneer+Rigid Core board

This product has eight advantages over previous traditional engineered hardwood flooring.

To make up for the shortcomings of the past

As two-layer engineered hardwood flooring, it can avoid ADD and CVD for the USA market.

This is a new type of product that will replace the market share of the SPC flooring and multilayer flooring in the near future. It has the advantage of engineered wood flooring, because the top layer is veneer, bring the beauty and warmth of hardwood into all areas of your homes, very good foot sense.

Meanwhile, the based core of this kind of flooring is SPC material. The thickness swelling rate of this product is 0.55% after SGS test, very good performance, totally waterproof. It largely overcome the shortcomings of non-waterproof for engineered wood. On the other hand, wood veneer on its top layer is more inartificial compares with the decor paper of SPC flooring.