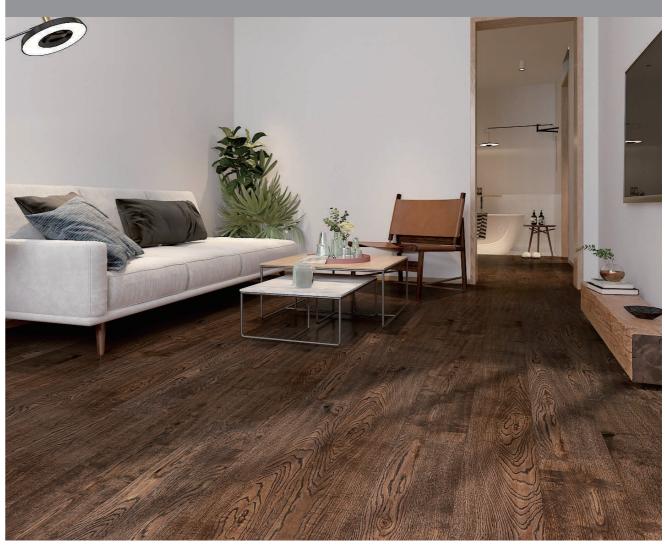

This is a new type of product that will replace the market share of the SPC flooring and multilayer flooring in the near future. It has the advantage of engineered wood flooring, because the top layer is veneer, bring the beauty and warmth of hardwood into all areas of your homes, very good foot sense.

Meanwhile, the based core of this kind of flooring is SPC material. The thickness swelling rate of this product is 0.55% after SGS test, very good performance, totally waterproof. It largely overcome the shortcomings of non-waterproof for engineered wood. On the other hand, wood veneer on its top layer is more inartificial compares with the decor paper of SPC flooring.