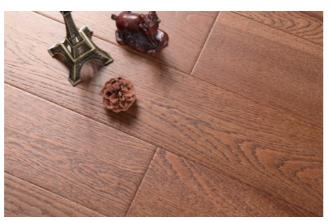

This is a new type of product that will replace the market share of the SPC flooring and multilayer flooring in the near future. It has the advantage of engineered wood flooring, because the top layer is veneer, bring the beauty and warmth of hardwood into all areas of your homes, very good foot sense.

Meanwhile, the based core of this kind of flooring is SPC material. The thickness swelling rate of this product is 0.55% after SGS test, very good performance, totally waterproof. It largely overcome the shortcomings of non-waterproof for engineered wood. On the other hand, wood veneer on its top layer is more inartificial compares with the decor paper of SPC flooring.