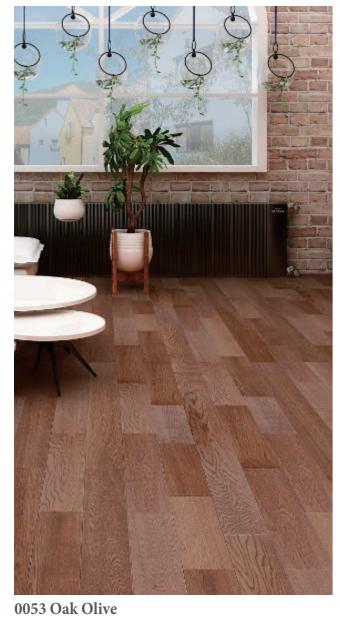

ur homes, very good foot sense.

Meanwhile, the based core of this kind of flooring is SPC material. The thickness swelling rate of this product is 0.55% after SGS test, very good performance, totally waterproof. It largely overcome the shortcomings of non-waterproof for engineered wood. On the other hand, wood veneer on its top layer is more inartificial compares with the decor paper of SPC flooring.

0331



Warm Brown









Dark Grey



E67952P



Glacier Oak



Golden Oak









GXO101



MS02 Charcoal



Seine River



Autumn Phoenix







Rhein's Sunshine



Smoked Grey







Smoked Oak

As for the feature option for SPC+veneer flooring are as follows: We could make all kinds of species like Oak, Hickory, Teak, Walnut and so on.



BBL003



William's Castle



0051 Oak Lime





0052-Oak Blonde Brushed









# CERTIFICATE







ISO/IEC 17065 Product Certification Body # 0821





Emblem

Jiaz





JiaXi Center

Shanghai

Virgin Active in South Africa