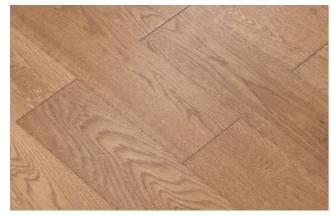

This is a new type of product that will replace the market share of the SPC flooring and multilayer flooring in the near future. It has the advantage of engineered wood flooring, because the top layer is veneer, bring the beauty and warmth of hardwood into all areas of your homes, very good foot sense.

Meanwhile, the based core of this kind of flooring is SPC material. The thickness swelling rate of this product is 0.55% after SGS test, very good performance, totally waterproof. It largely overcome the shortcomings of non-waterproof for engineered wood. On the other hand, wood veneer on its top layer is more inartificial compares with the decor paper of SPC flooring.

Seine River

Autumn Phoenix

Rhein's Sunshine

Smoked Grey

Smoked Oak

As for the feature option for SPC+veneer flooring are as follows: We could make all kinds of species like Oak, Hickory, Teak, Walnut and so on.