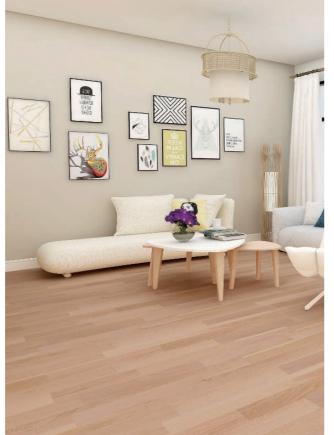

homes, very good foot sense.

Meanwhile, the based core of this kind of flooring is SPC material. The thickness swelling rate of this product is 0.55% after SGS test, very good performance, totally waterproof. It largely overcome the shortcomings of non-waterproof for engineered wood. On the other hand, wood veneer on its top layer is more inartificial compares with the decor paper of SPC flooring.

0331



Warm Brown









Dark Grey



E67952P



Glacier Oak



Golden Oak









GXO101



MS02 Charcoal



Seine River



Autumn Phoenix







Rhein's Sunshine



Smoked Grey







Smoked Oak

As for the feature option for SPC+veneer flooring are as follows: We could make all kinds of species like Oak, Hickory, Teak, Walnut and so on.



BBL003



William's Castle



0051 Oak Lime





0052-Oak Blonde Brushed









# CERTIFICATE







ISO/IEC 17065 Product Certification Body # 0821





Emblem

Jiaz





JiaXi Center

Shanghai

Virgin Active in South Africa