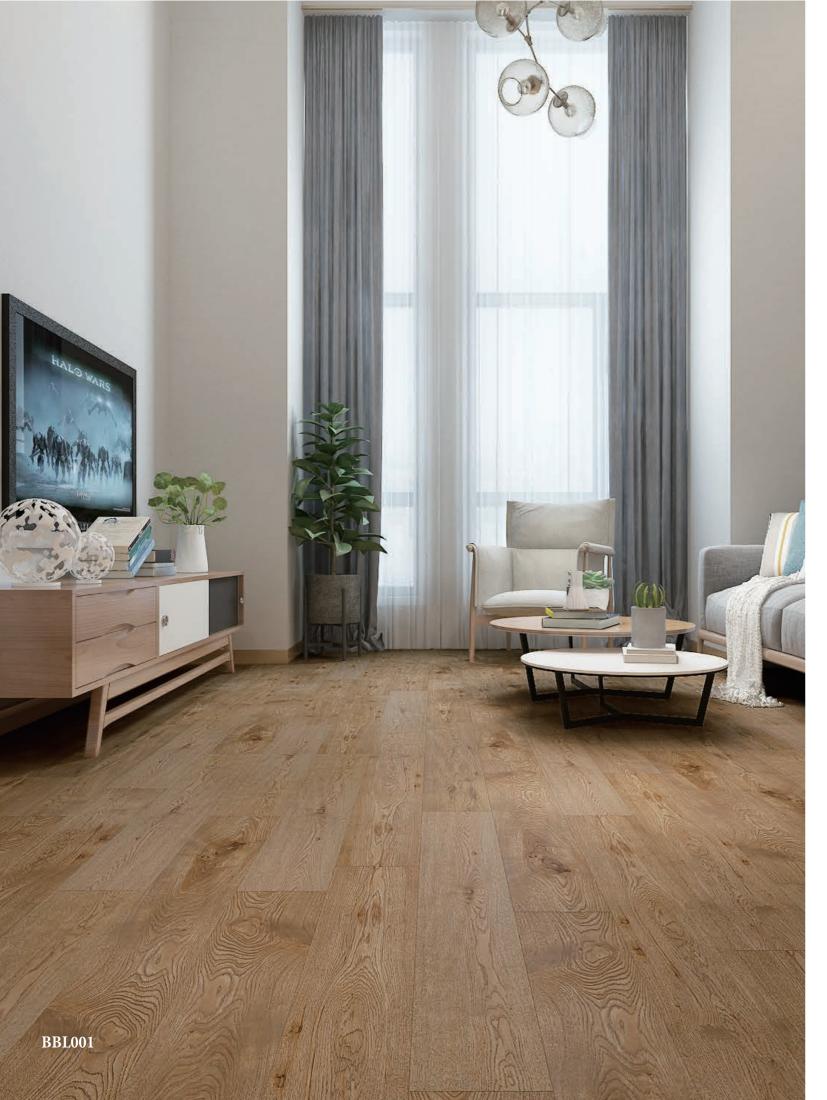

of the SPC flooring and multilayer flooring in the near future. It has the advantage of engineered wood flooring, because the top layer is veneer, bring the beauty and warmth of hardwood into all areas of your homes, very good foot sense.

Meanwhile, the based core of this kind of flooring is SPC material. The thickness swelling rate of this product is 0.55% after SGS test, very good performance, totally waterproof. It largely overcome the shortcomings of non-waterproof for engineered wood. On the other hand, wood veneer on its top layer is more inartificial compares with the decor paper of SPC flooring.

0331



Warm Brown









Dark Grey



E67952P



Glacier Oak



Golden Oak









GXO101



MS02 Charcoal



Seine River



Autumn Phoenix







Rhein's Sunshine



Smoked Grey







Smoked Oak

As for the feature option for SPC+veneer flooring are as follows: We could make all kinds of species like Oak, Hickory, Teak, Walnut and so on.



BBL003



William's Castle



0051 Oak Lime





0052-Oak Blonde Brushed









# CERTIFICATE







ISO/IEC 17065 Product Certification Body # 0821





Emblem

Jiaz





JiaXi Center

Shanghai

Virgin Active in South Africa